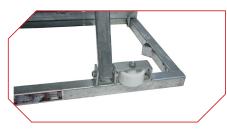

# **STAGE BARRIERS**

Approved heavy stage barriers

The BFAG.net<sup>®</sup> stage barrier is compatible with almost all other established brands of stage barriers

Continuously adjustable corners from 0 - 180 degrees