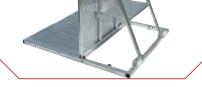

# **STAGE BARRIERS**

Approved heavy stage barriers

The BFAG.net<sup>®</sup> stage barrier is compatible with almost all other established brands of stage barriers

Continuously adjustable corners from 0 - 180 degrees

Wide transport rollers, no longer necessary to carry

Continuously height adjustable up to approx. 400 mm

Producer: H.M.R. Handels GmbH Gutenbergstraße 1, D-59174 Kamen

Telephone: Fax: Email: Website:

+49 (0) 2307 - 994860 +49 (0) 2307 - 994862 info@hmr-gmbh.com www.hmr-gmbh.com