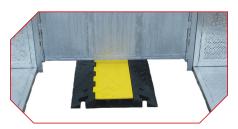

## **Entrance gate**

Possibilities of a heavy separation system from BFAG.net<sup>®</sup> stage barriers