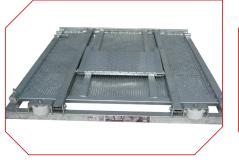

#### Stage barrier front

 Tested according to DIN EN 132000-3:2005 spectator facilities (500 kg/m)

#### Stage barrier back (with tread)

Wide transport rollers, no longer necessary to carry

Continuously height adjustable up to approx. 400 mm

Producer: H.M.R. Handels GmbH Gutenbergstraße 1, D-59174 Kamen

Telephone: Fax: Email: Website:

+49 (0) 2307 - 994860 +49 (0) 2307 - 994862 info@hmr-gmbh.com www.hmr-gmbh.com