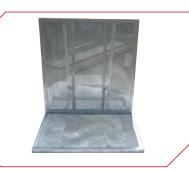

#### Stage barrier front

 Tested according to DIN EN 132000-3:2005 spectator facilities (500 kg/m)

#### Stage barrier back (with tread)