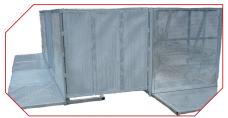

# **STAGE BARRIERS**

Approved heavy stage barriers

The BFAG.net<sup>®</sup> stage barrier is compatible with almost all other established brands of stage barriers

Continuously adjustable corners from 0 - 180 degrees