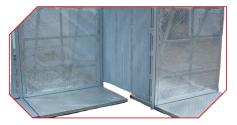

#### Stage barrier front

 Tested according to DIN EN 132000-3:2005 spectator facilities (500 kg/m)

#### Stage barrier back (with tread)