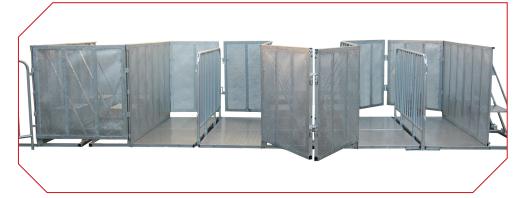

## Stage barriers and wave breakers

Collapsible, lockable, usable left-aligned or right-aligned, height-adjustable joints/ transport rollers