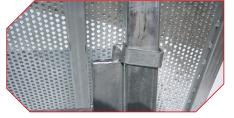

# **STAGE BARRIERS**

Approved heavy stage barriers

The BFAG.net<sup>®</sup> stage barrier is compatible with almost all other established brands of stage barriers

Continuously adjustable corners from 0 - 180 degrees

Inner and outer edges (all edges are possible)

With special steel sheet, continuous step tread

Continuous folder tread

Locked folder tread

Locking device

Locked stage barrier

Unlocked stage barrier

Easy arrangement of cables