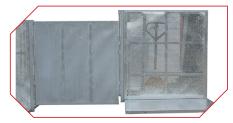

## **Entrance gate**

Possibilities of a heavy separation system from BFAG.net<sup>®</sup> stage barriers

# **STAGE BARRIERS**

Approved heavy stage barriers

The BFAG.net<sup>®</sup> stage barrier is compatible with almost all other established brands of stage barriers

Continuously adjustable corners from 0 - 180 degrees