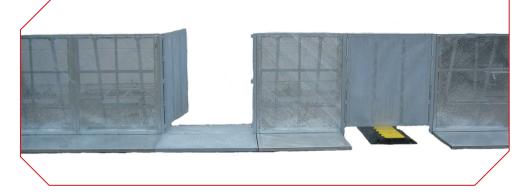

## **Entrance gate**

Possibilities of a heavy separation system from BFAG.net<sup>®</sup> stage barriers