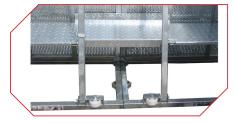

## Stage barriers and wave breakers

Collapsible, lockable, usable left-aligned or right-aligned, height-adjustable joints/ transport rollers

Wide transport rollers, no longer necessary to carry

Continuously height adjustable up to approx. 400 mm

Producer: H.M.R. Handels GmbH Gutenbergstraße 1, D-59174 Kamen

Telephone: Fax: Email: Website:

+49 (0) 2307 - 994860 +49 (0) 2307 - 994862 info@hmr-gmbh.com www.hmr-gmbh.com