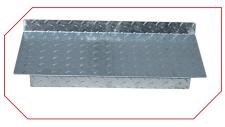

#### Stage barrier front

 Tested according to DIN EN 132000-3:2005 spectator facilities (500 kg/m)

#### Stage barrier back (with tread)